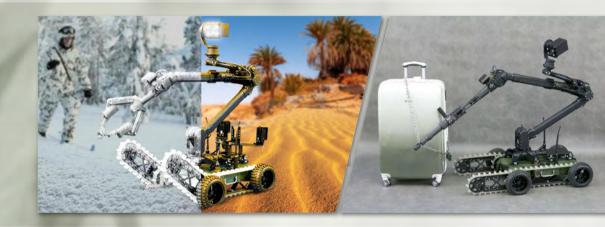

## PIAP GRYF®

**EOD** mobile robot

Owing to the applied drives, the robot smoothly overcomes uneven terrain and obstacles up to an angle of 45°. The robot is characterised by excellent manoeuvrability. Low weight makes it easy to transport and carry the robot, and its modular design allows for quick and easy change of additional equipment.