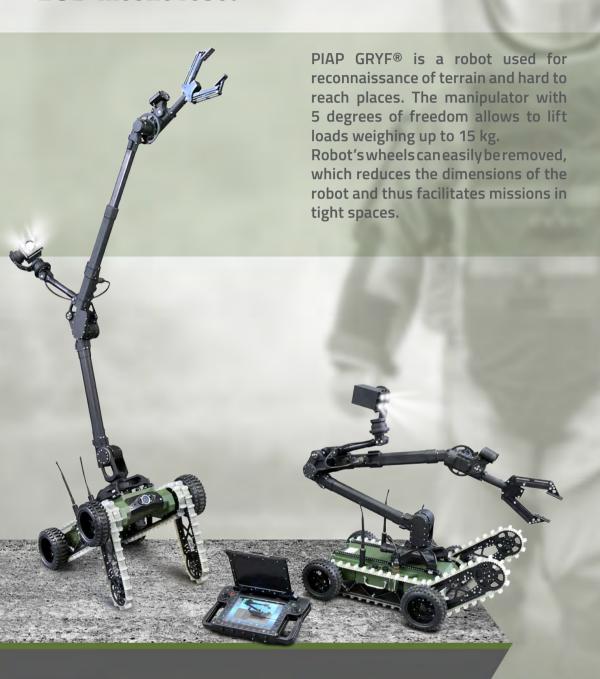

## PIAP GRYF®

**EOD** mobile robot

Owing to the applied drives, the robot smoothly overcomes uneven terrain and obstacles up to an angle of 45°. The robot is characterised by excellent manoeuvrability. Low weight makes it easy to transport and carry the robot, and its modular design allows for quick and easy change of additional equipment.

## **TECHNICAL DATA:**

| Dimensions of the mobile base with extended front flippers and manipulator and main camera mounted (length x width x height): | 95 x 60 x 55 cm                                                                                                                                          |
|-------------------------------------------------------------------------------------------------------------------------------|----------------------------------------------------------------------------------------------------------------------------------------------------------|
| Approximate total weight of the robot with manipulator, camera head and battery                                               | 47 kg                                                                                                                                                    |
| Maximum speed of the robot (without accessories):                                                                             | up to 6,5 km/h                                                                                                                                           |
| Maximum radio transmission range in open area:                                                                                | over ≥500 m                                                                                                                                              |
| Maximum lift capacity close-in at the front / fully extended at the front:                                                    | 15 kg / 5 kg                                                                                                                                             |
| Manipulator reach:                                                                                                            | vertically: 235 cm - from the ground 250 cm - leaning on the flippers horizontally: 150 cm - from the edge of the tracks 200 cm - from the rotation axis |
| Operating time from fully charged battery:                                                                                    | 2 h, possibility of quick battery replacement                                                                                                            |